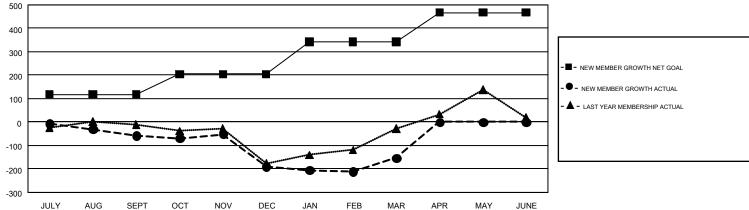

## GMT Constitutional Area 4, Group G

GMT: MIKLOS HORVATH

REPORT DOES NOT INCLUDE CLUBS IN UNDISTRICTED AREAS.

| Clubs         |               |             |               | Members               |                                                                |                                                              |                                                    |  |
|---------------|---------------|-------------|---------------|-----------------------|----------------------------------------------------------------|--------------------------------------------------------------|----------------------------------------------------|--|
|               | RESULTS FO    | R 2016-2017 |               | RESULTS FOR 2016-2017 |                                                                |                                                              |                                                    |  |
| QUARTER       | NEW CLUB GOAL | NEW CLUBS   | DROPPED CLUBS | QUARTER               | NEW MEMBER GROWTH<br>NET GOAL (not reinstated<br>or transfers) | NEW MEMBER<br>GROWTH ACTUAL (not<br>reinstated or transfers) | DROPPED<br>MEMBERS ACTUAL<br>(including transfers) |  |
| JULY/AUG/SEPT | 3             | 0           | 5             | JULY/AUG/SEPT         | 118                                                            | 95                                                           | 153                                                |  |
| OCT/NOV/DEC   | 3             | 1           | 7             | OCT/NOV/DEC           | 86                                                             | 181                                                          | 313                                                |  |
| JAN/FEB/MAR   | 3             | 4           | 1             | JAN/FEB/MAR           | 138                                                            | 275                                                          | 239                                                |  |
| APR/MAY/JUNE  | 6             | 0           | 0             | APR/MAY/JUNE          | 125                                                            | 0                                                            | 0                                                  |  |