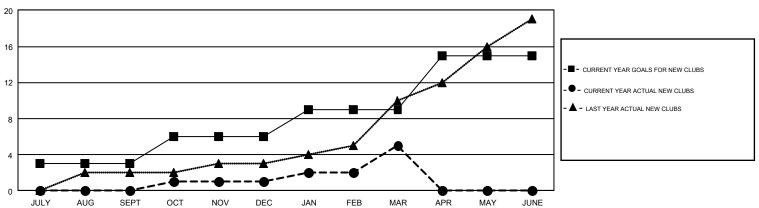

## GMT Constitutional Area 4, Group G

GMT: MIKLOS HORVATH

REPORT DOES NOT INCLUDE CLUBS IN UNDISTRICTED AREAS.

| Clubs         |               |             |               | Members               |                                                                |                                                              |                                                    |  |
|---------------|---------------|-------------|---------------|-----------------------|----------------------------------------------------------------|--------------------------------------------------------------|----------------------------------------------------|--|
|               | RESULTS FO    | R 2016-2017 |               | RESULTS FOR 2016-2017 |                                                                |                                                              |                                                    |  |
| QUARTER       | NEW CLUB GOAL | NEW CLUBS   | DROPPED CLUBS | QUARTER               | NEW MEMBER GROWTH<br>NET GOAL (not reinstated<br>or transfers) | NEW MEMBER<br>GROWTH ACTUAL (not<br>reinstated or transfers) | DROPPED<br>MEMBERS ACTUAL<br>(including transfers) |  |
| JULY/AUG/SEPT | 3             | 0           | 5             | JULY/AUG/SEPT         | 118                                                            | 95                                                           | 153                                                |  |
| OCT/NOV/DEC   | 3             | 1           | 7             | OCT/NOV/DEC           | 86                                                             | 181                                                          | 313                                                |  |
| JAN/FEB/MAR   | 3             | 4           | 1             | JAN/FEB/MAR           | 138                                                            | 275                                                          | 239                                                |  |
| APR/MAY/JUNE  | 6             | 0           | 0             | APR/MAY/JUNE          | 125                                                            | 0                                                            | 0                                                  |  |